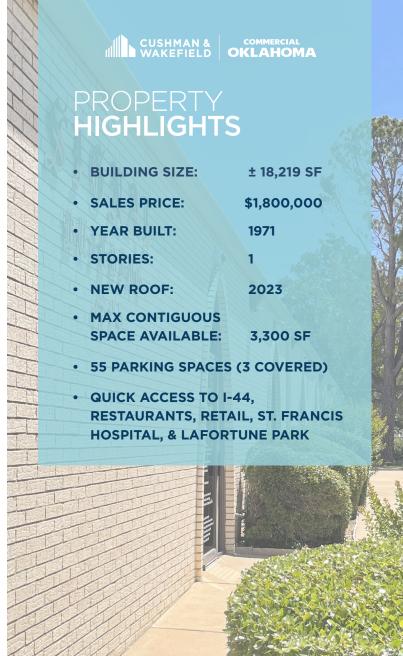

# FOR SALE

± 18,219 SF | OFFICE SIGNAL BUILDING

4325 E 51<sup>ST</sup> ST TULSA, OK 74135

# FOR SALE

± 18,219 SF | OFFICE SPACE

### SIGNAL BUILDING

4325 E 51<sup>ST</sup> ST TULSA, OK 74135









## FOR SALE

± 18,219 SF | OFFICE SPACE

### SIGNAL BUILDING

4325 E 51<sup>ST</sup> ST TULSA, OK 74135





- 1. KUM & GO
- 2. SALTGRASS STEAKHOUSE
- 3. RAISING CANE'S
- 4. COMFORT INN
- 5. HOLIDAY INN EXPRESS

- 6. HILTON GARDEN INN
- 7. RESIDENCE INN
- 8. VANDALLA SHOPPING CNTR
- 9. DUTCH BROTHERS COFFEE
- 10. QUIK TRIP

- 11. ARBY'S
- 12. LAFORTUNE PARK
- 13. ARVEST BANK
- 14. BIG WHISKEY
- 15. YACHT CLUB APARTMENTS



± 18,219 SF | OFFICE SPACE

### SIGNAL BUILDING

4325 E 51<sup>ST</sup> ST TULSA, OK 74135



#### **FLOOR PLAN**



CONTACT **US** 

111 S Elgin Ave, Suite 100 | Tulsa, OK 74120 + 1 918 340 6970 | commercialoklahoma.com

SCOTT SCHLOTFELT

+1 918 359 3521 sschlotfelt@commercialoklahoma.com +1 918 710 2650

nburke@commercialoklahoma.com

NATALIE BURKE

©2024 Cushman &