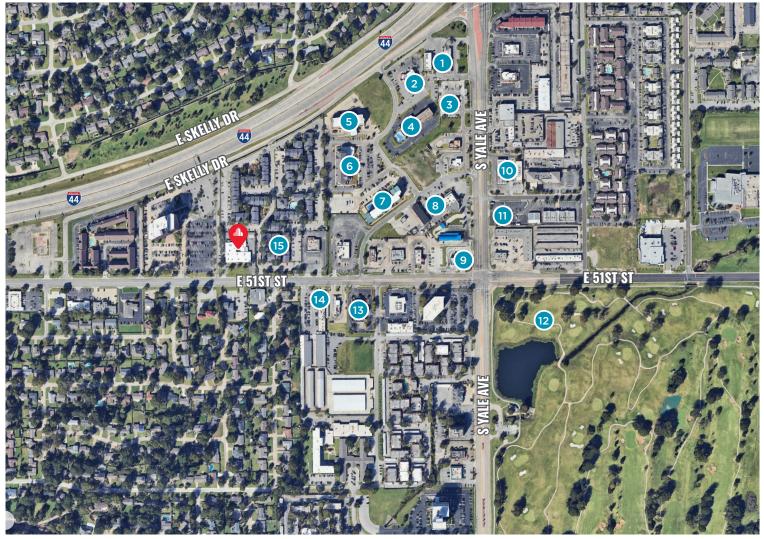

### SIGNAL BUILDING

4325 E 51<sup>ST</sup> ST TULSA, OK 74135

- 1. KUM & GO
- 2. SALTGRASS STEAKHOUSE
- 3. RAISING CANE'S
- 4. COMFORT INN
- 5. HOLIDAY INN EXPRESS

- 6. HILTON GARDEN INN
- 7. RESIDENCE INN
- 8. VANDALLA SHOPPING CNTR
- 9. DUTCH BROTHERS COFFEE
- 10. QUIK TRIP

- 11. ARBY'S
- 12. LAFORTUNE PARK
- 13. ARVEST BANK
- 14. BIG WHISKEY
- 15. YACHT CLUB APARTMENTS

± 18,219 SF | OFFICE SPACE