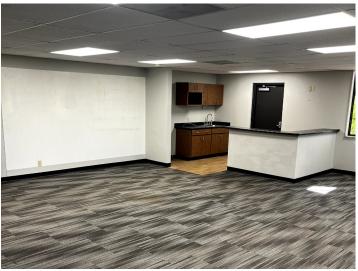

# PROPERTY **OVERVIEW**

AVAILABLE SF: ± 4,327 SF

BUILDING SIZE: ± 8,768 SF

FREE SURFACE PARKING: 30 CAR PARKS

YEAR BUILT: 1978

LEASE RATE: \$19.75 FSG

#### 1ST FLOOR