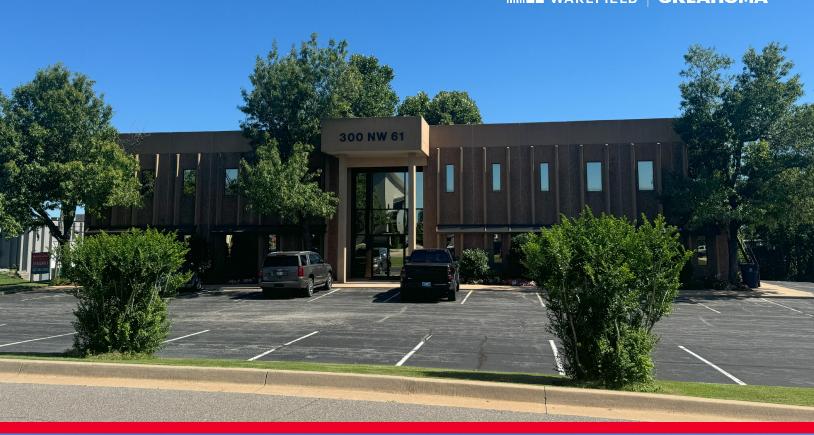

## 300 NW 61ST ST OKLAHOMA CITY, OK 73118

# PROPERTY **OVERVIEW**

AVAILABLE SF: ± 4,327 SF

BUILDING SIZE: ± 8,768 SF

FREE SURFACE PARKING: 30 CAR PARKS

YEAR BUILT: 1978

LEASE RATE: \$19.75 FSG