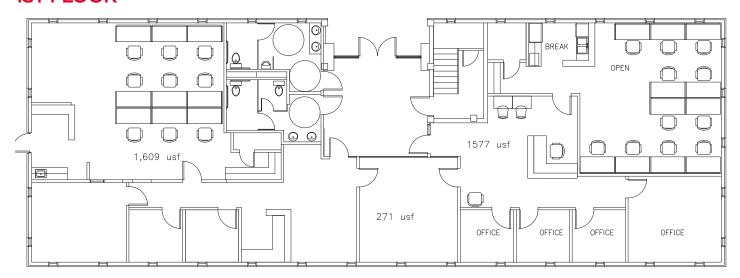

## 300 NW 61ST ST OKLAHOMA CITY, OK 73118





# PROPERTY **OVERVIEW**

AVAILABLE SF: ± 4,327 SF

BUILDING SIZE: ± 8,768 SF

FREE SURFACE PARKING: 30 CAR PARKS

YEAR BUILT: 1978

LEASE RATE: \$19.75 FSG









### 300 NW 61ST ST OKLAHOMA CITY, OK 73118



LEASE RATE: \$19.75 FSG



#### 1ST FLOOR



#### CONTACT US

TRAVIS MASON

+1 405 249 0655

tmason@commercialoklahoma.com

MICAH SHERMAN

+1 405 488 5548 msherman@commercialoklahoma.com VIVIENNE VOGLER

+1 405 570 8595

vvogler@commercialoklahoma.com



COMMERCIAL OKLAHOMA

204 N Robinson Avenue, Ste. 2000 | Oklahoma City, OK 73102 + 1 405 563 5000 | commercialoklahoma.com

©2024 Cushman & Wakefield I Commercial Oklahoma. All rights reserved. The material in this presentation has been prepared solely for information purposes, and is strictly confidential. Any disclosure, use, copying or circulation of this presentation (or the information contained within it) is strictly prohibited, unless you have obtained Cushman & Wakefield's prior written consent. The views expressed in this presentation are the views of the author and do not