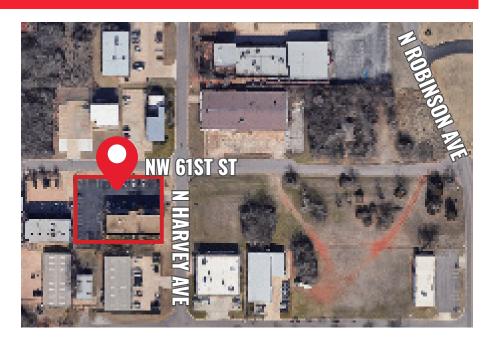

## 300 NW 61ST ST OKLAHOMA CITY, OK 73118

### 300 NW 61ST ST OKLAHOMA CITY, OK 73118

LEASE RATE: \$19.75 FSG