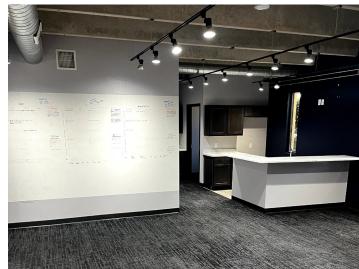

# PROPERTY **OVERVIEW**

AVAILABLE SF: ± 4,327 SF

BUILDING SIZE: ± 8,768 SF

FREE SURFACE PARKING: 30 CAR PARKS

YEAR BUILT: 1978

LEASE RATE: \$19.75 FSG

#### 1ST FLOOR