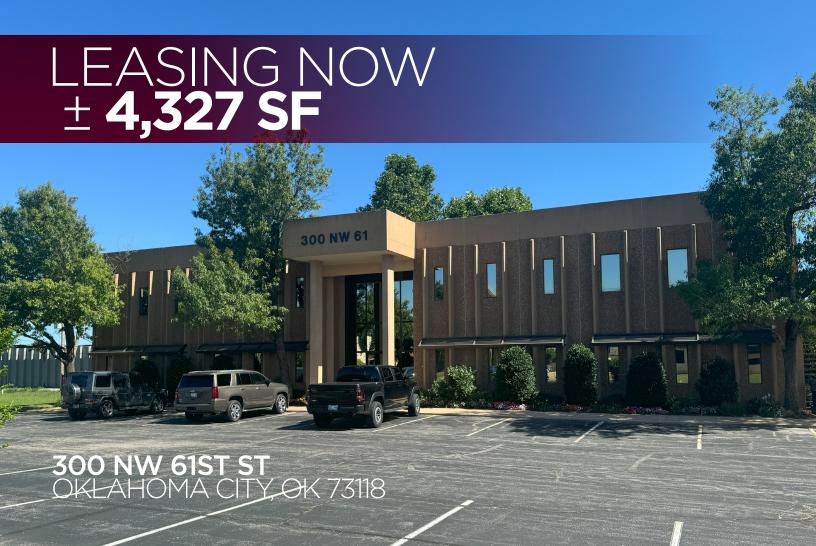

# PROPERTY **OVERVIEW**

AVAILABLE SF: ± 4,327 SF

BUILDING SIZE: ± 8,768 SF

FREE SURFACE PARKING: 30 CAR PARKS

YEAR BUILT: 1978

LEASE RATE: \$19.75 FSG

### 300 NW 61ST ST OKLAHOMA CITY, OK 73118

LEASE RATE: \$19.75 FSG