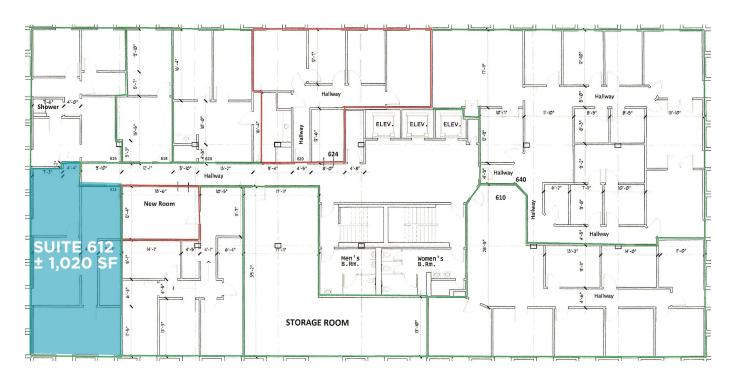

### **6TH FLOOR**

Suite 502: ± 238 SF Suite 532: ± 4,306 SF Suite 513: ± 651 SF

6TH FLOOR:

Suite 612: ± 1,020 SF