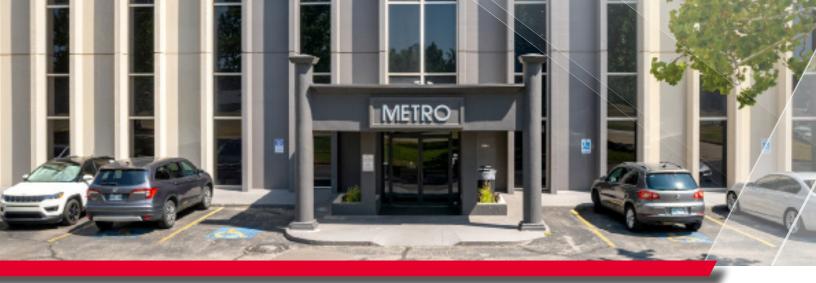

# **METRO BUSINESS TOWER**

**2525 NW EXPRESSWAY** OKLAHOMA CITY, OK 73112

PROPERTY **FEATURES** 

**BUILDING SIZE:** ± 72,960 SF

**SPACE AVAILABLE:** ± 168 - 25,054 SF

**LOT SIZE:**  $\pm$  2.27 AC

YEAR BUILT: 1973 STORIES: 6