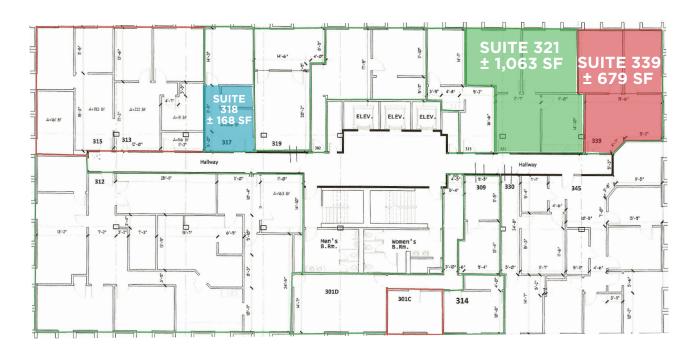

### **3RD FLOOR**

• 3RD FLOOR:

Suite 318: ± 168 SF Suite 321: ± 1,063 SF Suite 339: ± 679 SF 4TH FLOOR:

Suite 402: ± 573 SF Suite 403: ± 1,868 SF Suite 404: ± 1,818 SF Suite 405: ± 1,007 SF Suite 460: ± 1,463 SF

• 5TH FLOOR: