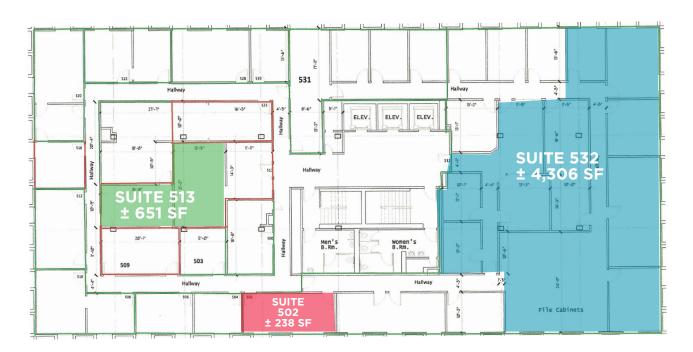

### **5TH FLOOR**

Suite 502: ± 238 SF Suite 532: ± 4,306 SF Suite 513: ± 651 SF

6TH FLOOR:

Suite 612: ± 1,020 SF