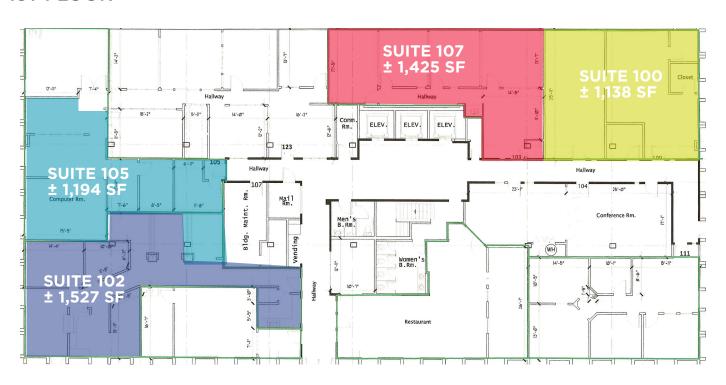

### 1ST FLOOR

## AVAILABLE Suites

1ST FLOOR:

Suite 100: ± 1,138 SF Suite 102: ± 1,527 SF Suite 105: ± 1,194 SF Suite 107: ± 1,425 SF

2ND FLOOR:

Suite 201: ± 801 SF Suite 204: ± 580 SF Suite 206: ± 1,924 SF Suite 207: ± 1,134 SF Suite 208: ± 197 SF