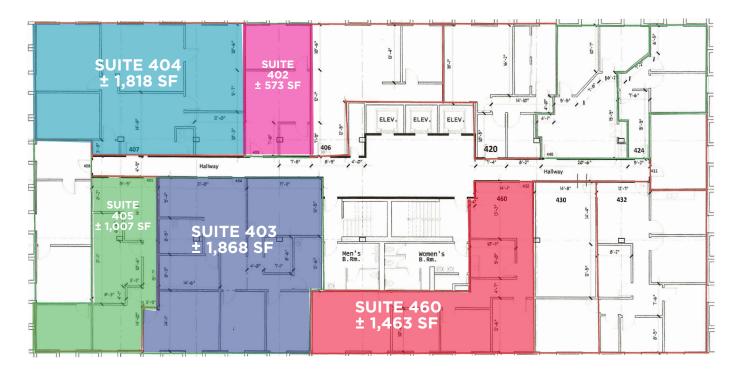

#### 4TH FLOOR

• 3RD FLOOR:

Suite 318: ± 168 SF Suite 321: ± 1,063 SF Suite 339: ± 679 SF 4TH FLOOR:

Suite 402: ± 573 SF Suite 403: ± 1,868 SF Suite 404: ± 1,818 SF Suite 405: ± 1,007 SF Suite 460: ± 1,463 SF

• 5TH FLOOR: