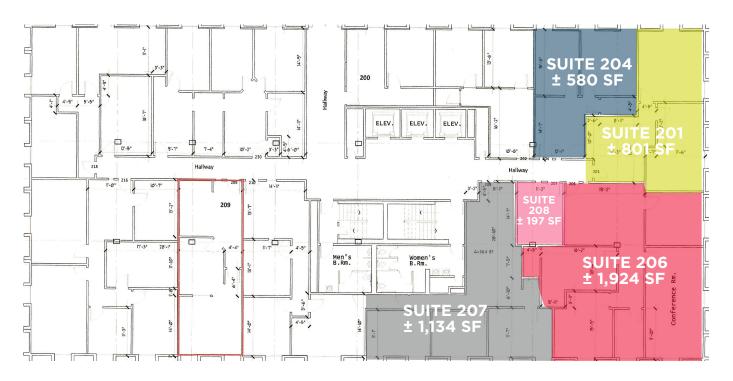

### 2ND FLOOR

## AVAILABLE Suites

1ST FLOOR:

Suite 100: ± 1,138 SF Suite 102: ± 1,527 SF Suite 105: ± 1,194 SF Suite 107: ± 1,425 SF

2ND FLOOR:

Suite 201: ± 801 SF Suite 204: ± 580 SF Suite 206: ± 1,924 SF Suite 207: ± 1,134 SF Suite 208: ± 197 SF