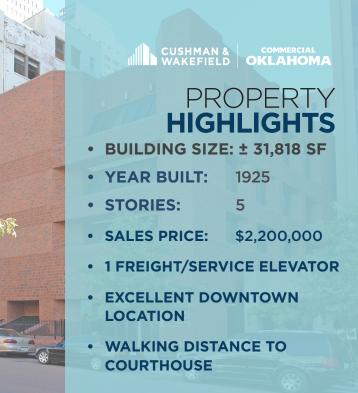

COMMERCIAL

**KLAHOMA** 

SHMAN &

FIELD

# FOR SALE

## **±** 31,818 SF | OFFICE J.C. JOYCE BUILDING 515 S MAIN ST TULSA, OK 4103