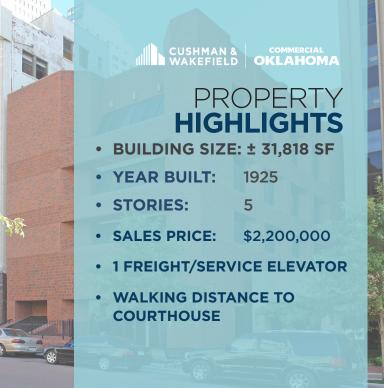

# FOR SALE

## ± 31,818 SF | OFFICE J.C. JOYCE BUILDING 515 S MAIN ST TULSA, OK 4103

### 5<sup>TH</sup> FLOOR

BRETT BEAVER

+1 918 488 8418 bbeaver@commercialoklahoma.com 111 S Elgin Ave, Suite 100 | Tulsa, OK 74120 + 1 918 340 6970 | commercialoklahoma.com

jandresen@commercialoklahoma.com