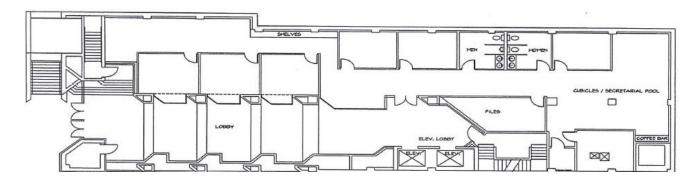

COMMERCIAL

**KLAHOMA** 

SHMAN &

FIELD

# FOR SALE

## **±** 31,818 SF | OFFICE J.C. JOYCE BUILDING 515 S MAIN ST TULSA, OK 4103



### 1<sup>ST</sup> FLOOR



#### 4<sup>TH</sup> FLOOR







111 S Elgin Ave, Suite 100 | Tulsa, OK 74120 + 1 918 340 6970 | commercialoklahoma.com



bbeaver@commercialoklahoma.com

jandresen@commercialoklahoma.com

©2024 Cushman & Wakefield | Commercial Oklahoma. Independently Owned and Operated / A Member of the Cushman & Wakefield Alliance All rights reserved. The information contained in this communication is strictly confidential. This information has been obtained from sources believed to be reliable but has not been verified. No warranty or representation, express or implied, is made as to the condition of the property (or properties) referenced herein or as to the accuracy or completeness of the information contained herein, and same is submitted subject to errors, omissions, change of price, rental or oth