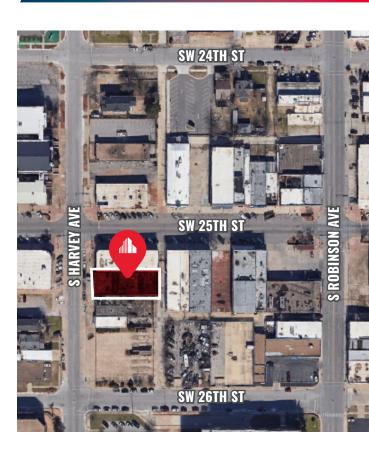

» LOCATED IN THE RE-EMERGING CAPITOL HILL DISTRICT OFF OF SW 25TH STREET, SOUTH OF DOWNTOWN OKLAHOMA CITY. EASY ACCESS TO BOTH I-40 AND I-35.

» THIS PROPERTY WOULD BE IDEAL FOR RETAIL, OFFICE, RESTAURANT/BAR OR A SHOWROOM.