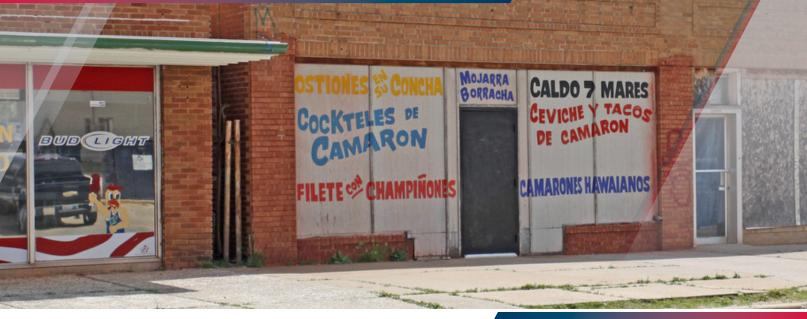

» LOCATED IN THE RE-EMERGING CAPITOL HILL DISTRICT OFF OF SW 25TH STREET, SOUTH OF DOWNTOWN OKLAHOMA CITY. EASY ACCESS TO BOTH I-40 AND I-35.

» THIS PROPERTY WOULD BE IDEAL FOR RETAIL, OFFICE, RESTAURANT/BAR OR A SHOWROOM.