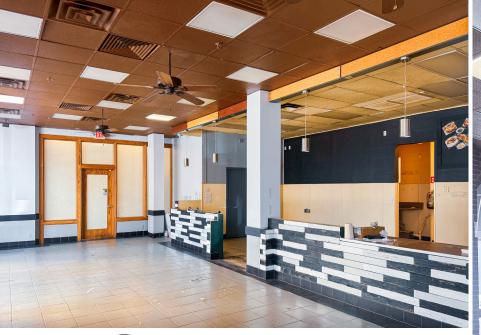

## PROPERTY HIGHLIGHTS

- **BUILDING SIZE** ± 34,488 SF
- **AVAILABLE SPACE:** STE. 108: ± 1,577 SF Ground Floor
- YEAR BUILT: 1904
- STORIES: 5
- SPACE USE: Restaurant / Retail
- LEASE RATE: \$20.00 MG
- Conveniently located in the CBD on the corner of Main and Robinson in downtown Oklahoma City.
- With street level entry and the work week foot traffic, this space is ideally located and built out for a café or retail user.