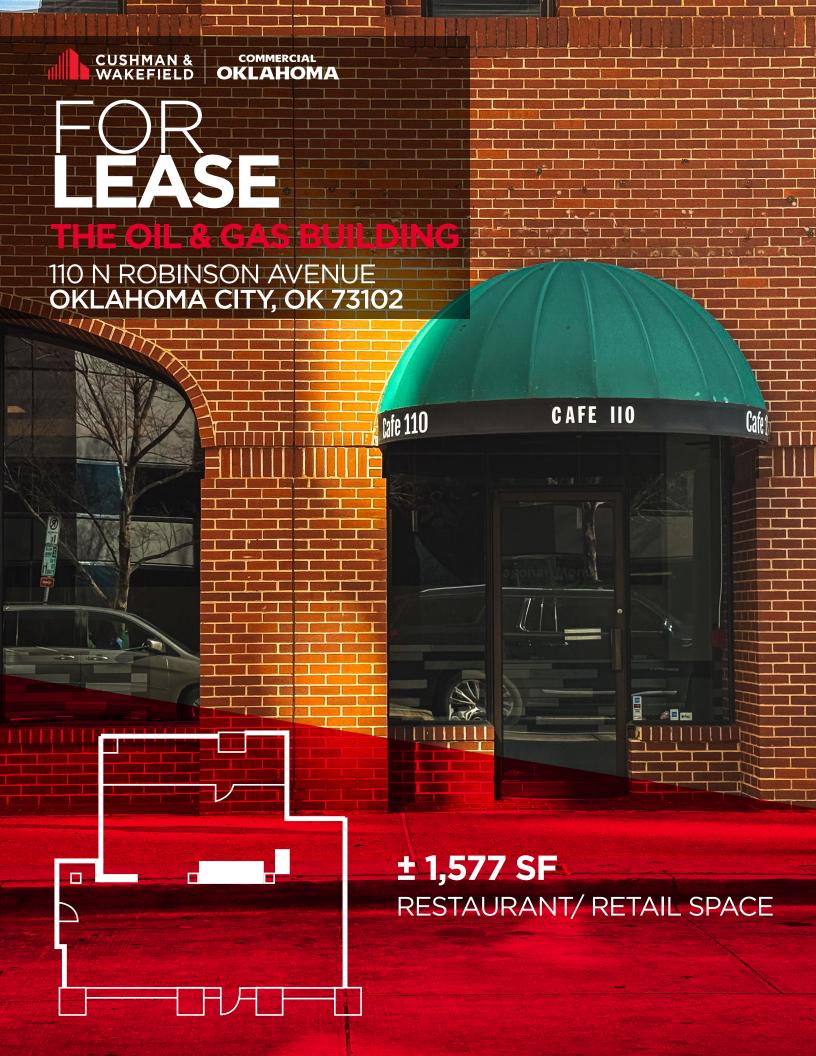

## HOK LEASE

± 1,577 SF RESTAURANT / RETAIL SPACE

THE OIL & GAS BUILDING

110 N ROBINSON AVE OKLAHOMA CITY, OK 73102

COMMERCIAL OKLAHOMA

## PROPERTY HIGHLIGHTS

- **BUILDING SIZE** ± 34,488 SF
- **AVAILABLE SPACE:** STE. 108: ± 1,577 SF Ground Floor
- YEAR BUILT: 1904
- STORIES: 5
- SPACE USE: Restaurant / Retail
- LEASE RATE: \$20.00 MG
- Conveniently located in the CBD on the corner of Main and Robinson in downtown Oklahoma City.
- With street level entry and the work week foot traffic, this space is ideally located and built out for a café or retail user.