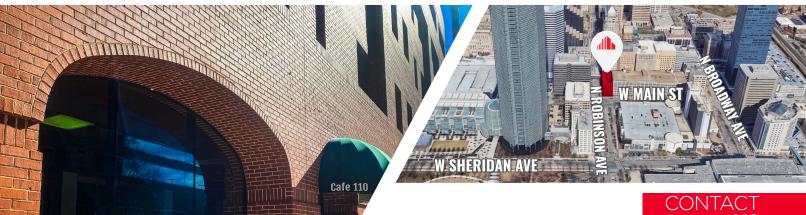

## PROPERTY HIGHLIGHTS

- **BUILDING SIZE** ± 34,488 SF
- **AVAILABLE SPACE:** STE. 108: ± 1,577 SF Ground Floor
- YEAR BUILT: 1904
- STORIES: 5
- SPACE USE: Restaurant / Retail
- LEASE RATE: \$20.00 MG
- Conveniently located in the CBD on the corner of Main and Robinson in downtown Oklahoma City.
- With street level entry and the work week foot traffic, this space is ideally located and built out for a café or retail user.

VIVIENNE VOGLER +1 405 570 8595

vvogler@commercialoklahoma.com

TRAVIS MASON +1 405 297 9924

tmason@commercialoklahoma.com

MICAH SHERMAN

+1 405 488 5548

msherman@commercialoklahoma.com

204 N Robinson Ave, Ste 2000 Oklahoma City, OK 73102 + 1 405 563 5000 | commercialoklahoma.com