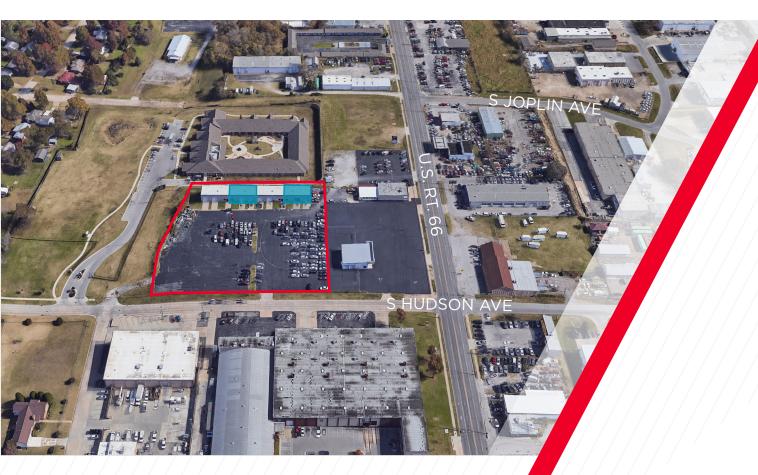

#### Lease Rate: \$1,500/Month

- ±7,200 SF Building
- Available Space: 3,600 SF
- Suite B: 1,800 SF
- Suite D: 1,800 SF
- Suites Includes Office, Restroom, & Storage
- ±2.80 Acre Site
- Zoning: CH
- Built in 2006
- Parking: 105 Spots
- Fully Fenced Lot
- (2) 12' x 12' Drive-In Doors per suite
- Ceiling Height: 16'
- Convenient Access to I-244 & Rt. 66