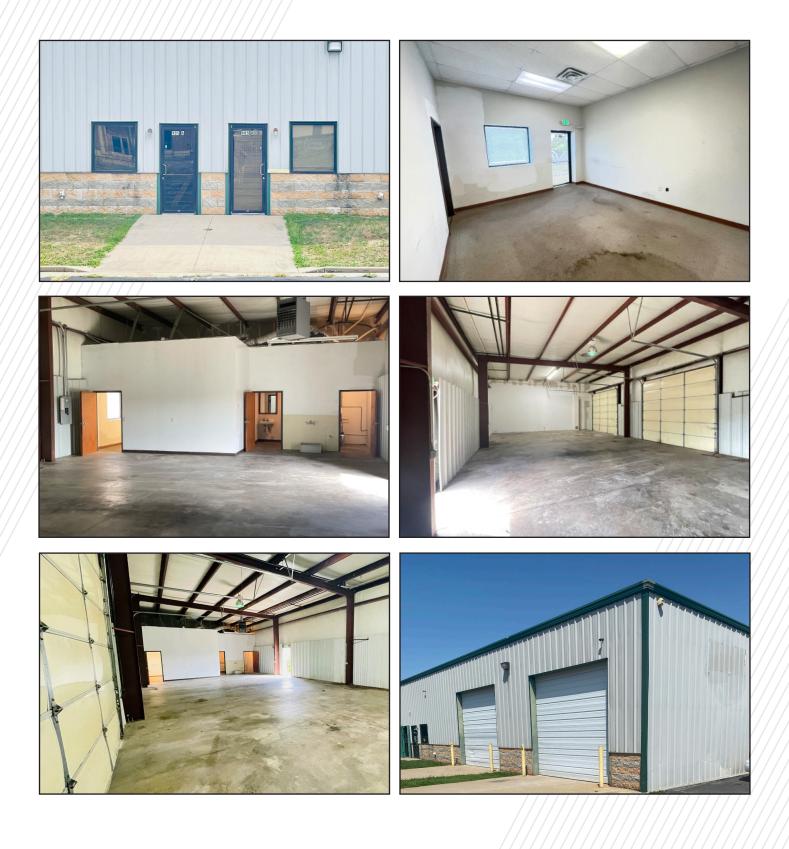

#### Lease Rate: \$1,500/Month

- ±7,200 SF Building
- Available Space: 3,600 SF
- Suite B: 1,800 SF
- Suite D: 1,800 SF
- Suites Includes Office, Restroom, & Storage
- ±2.80 Acre Site
- Zoning: CH
- Built in 2006
- Parking: 105 Spots
- Fully Fenced Lot
- (2) 12' x 12' Drive-In Doors per suite
- Ceiling Height: 16'
- Convenient Access to I-244 & Rt. 66