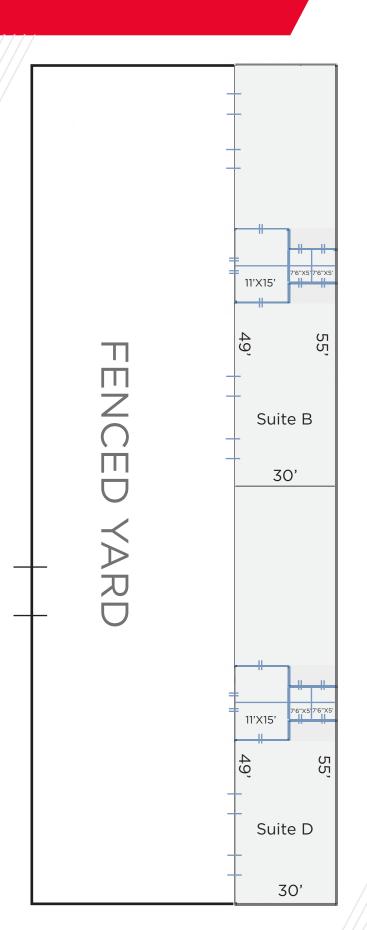

#### Lease Rate: \$1,500/Month

- ±7,200 SF Building
- Available Space: 3,600 SF
- Suite B: 1,800 SF
- Suite D: 1,800 SF
- Suites Includes Office, Restroom, & Storage
- ±2.80 Acre Site
- Zoning: CH
- Built in 2006
- Parking: 105 Spots
- Fully Fenced Lot
- (2) 12' x 12' Drive-In Doors per suite
- Ceiling Height: 16'
- Convenient Access to I-244 & Rt. 66

### FLOORPLAN

905 S HUDSON AVE - Suite D TULSA, OK 74112

CUSHMAN & COMMERCIAL WAKEFIELD OKLAHOMA

Scott Schlotfelt Managing Director +1 918 359 3521 sschlotfelt@commercialoklahoma.com

Natalie Burke Associate +1 918 710 2650 nburke@commercialoklahoma.com