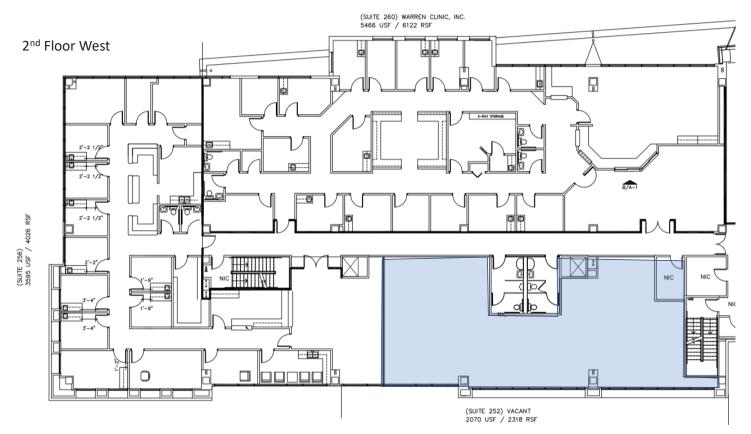

CUSHMAN & WAKEFIELD

COMMERCIAL OKLAHOMA

Suite 252 - 2,318 SF

4<sup>th</sup> Floor East

CUSHMAN & WAKEFIELD

COMMERCIAL OKLAHOMA

Suite 415 - 2,307 SF Suite 420 - 1,476 SF Suite 426 - 919 SF Suite 430 - 5,090 SF