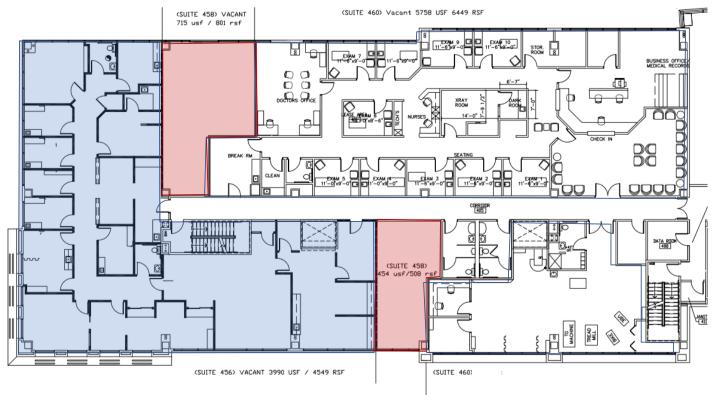

4<sup>th</sup> Floor West

CUSHMAN & WAKEFIELD

COMMERCIAL OKLAHOMA

Suite 456 - 4,459 SF Suite 458 - 1,301 SF

CUSHMAN & WAKEFIELD

COMMERCIAL OKLAHOMA

5th Floor - 13,033 SF

111 S Elgin Avenue, Suite 100 | Tulsa, OK 74120 + 1 918 340 6970 commercialoklahoma.com