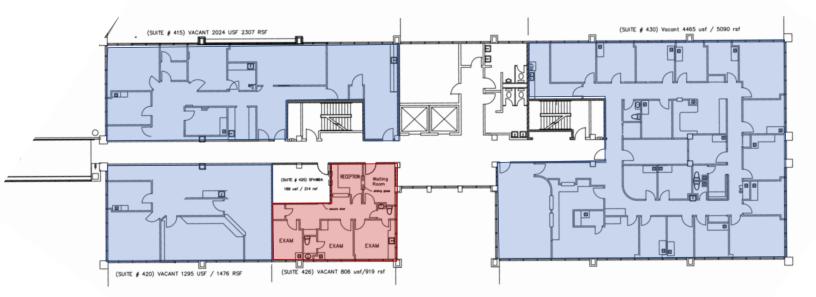

CUSHMAN & WAKEFIELD

COMMERCIAL OKLAHOMA

Suite 252 - 2,318 SF

4<sup>th</sup> Floor East

CUSHMAN & WAKEFIELD

COMMERCIAL OKLAHOMA

Suite 415 - 2,307 SF Suite 420 - 1,476 SF Suite 426 - 919 SF Suite 430 - 5,090 SF