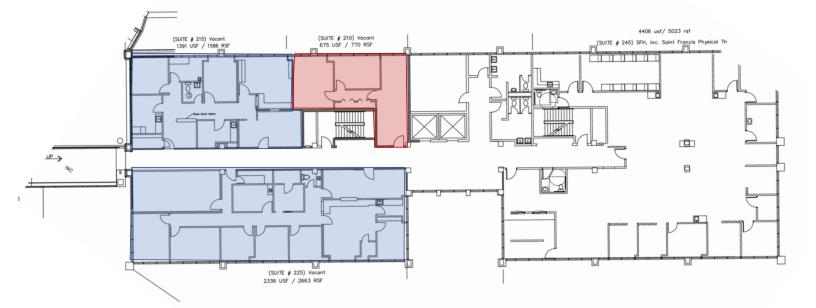

#### CONTACT US

JARED ANDRESEN, SIOR President +1 918 359 3522 jandresen@commercialoklahoma.com

2<sup>nd</sup> Floor East

CUSHMAN & WAKEFIELD

COMMERCIAL OKLAHOMA

Suite 210 - 770 SF Suite 215 - 1,586 SF Suite 225 - 2,663 SF