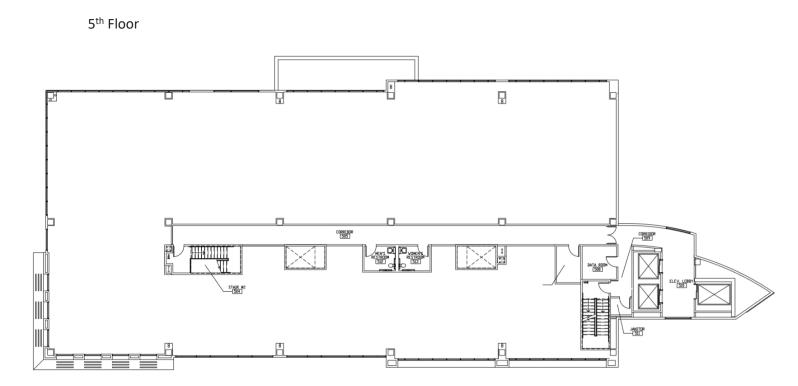

4<sup>th</sup> Floor West

CUSHMAN & WAKEFIELD

COMMERCIAL OKLAHOMA

Suite 456 - 4,459 SF Suite 458 - 1,301 SF

CUSHMAN & WAKEFIELD

COMMERCIAL OKLAHOMA

5th Floor - 13,033 SF

111 S Elgin Avenue, Suite 100 | Tulsa, OK 74120 + 1 918 340 6970 commercialoklahoma.com