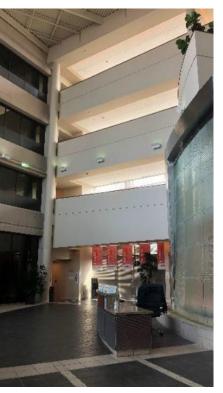

#### SITE OVERVIEW

Located equidistant to the Creek Turnpike and the Broken Arrow Expressway, this property sits on a 5.43-acre lot in the Southeast Submarket. Included is an abundance of parking, 24-hour card-key access, lush landscaping, and video monitored corridors. The 122,442 SF building offers **suites from 245 SF to 13,033 SF**. It was built in 1986 and has been substantially renovated and improved. The office space offers a fresh and inviting work environment.