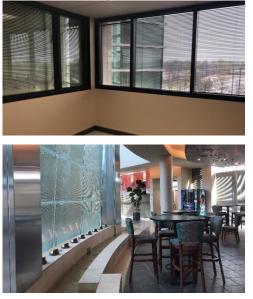

#### SITE OVERVIEW

Located equidistant to the Creek Turnpike and the Broken Arrow Expressway, this property sits on a 5.43-acre lot in the Southeast Submarket. Included is an abundance of parking, 24-hour card-key access, lush landscaping, and video monitored corridors. The 122,442 SF building offers **suites from 245 SF to 13,033 SF**. It was built in 1986 and has been substantially renovated and improved. The office space offers a fresh and inviting work environment.